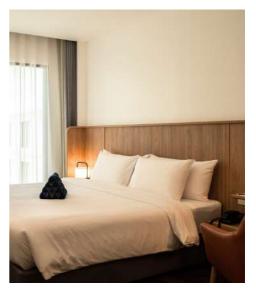

#### Comfy

20 SQM.| Good for 2 | 136 rooms Courtyard / City view **Roomy** 

23 SQM.| Good for 3 | 84 rooms Courtyard / City view

#### Biggy

26 SQM.| Maximum 4 | 4 rooms Courtyard view \*Convertible lounge sofa (1.8 × 0.9m) plus extra bed

A comfortable, fuss-free, and functional base with local touches and thoughtful essentials.

### Amenities include:

- $\cdot$  King-size / Twin beds
- · Google Chromecast
- · Mini fridge
- · Kettle & service ware
- · Environmentally friendly amenities
- · Individually controlled
- air conditioning
- · Powerful hair dryer
- Universal sockets
- · 43" Smart LED TV
- · Work desk
- · Safety box
- Free high-speed WiFi