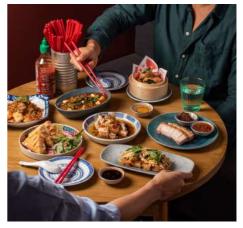

### EAT

Tune in to sample the flavour fusion with neo Thai Chinese sharing bites inspired by the neighbourhood in a menu perfectly designed for sharing at JAM JAM Eatery & Bar.

Seats up to 90 people