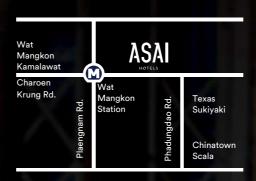

ASAI Bangkok Chinatown sits right in the heart of Bangkok's most vibrant neighborhood, connecting curious travellers with the local community.

Around the corner and you're on Yaowarat Road, the main artery of Bangkok's Chinatown. Plus, you're within easy reach of the rest of the city with just a minute's walk to the MRT station Wat Mangkon.