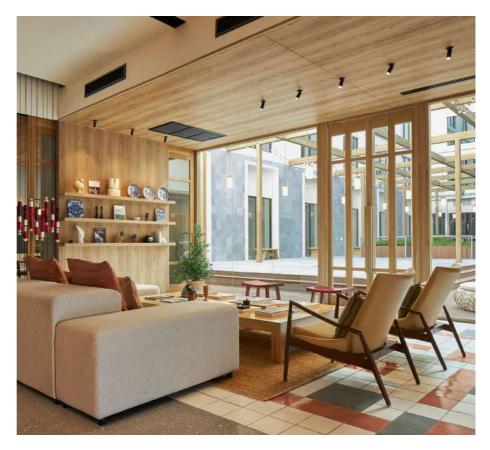

# CONNECT

Your cosy living room, neighbourhood bar, co-working area and go-to hangout spot in one. Our transformative Courtyard is the place that brings communities and individuals together to eat, work, play and connect. It's the perfect spot for all occasions and at the heart of it all is our very own organic garden.

Spans up to 300 SQM.

#### Meeting rooms:

Two multifunctional co-working meeting rooms where you can get the team together.

Accommodate up to 12 people Communal space total: 260 sqm